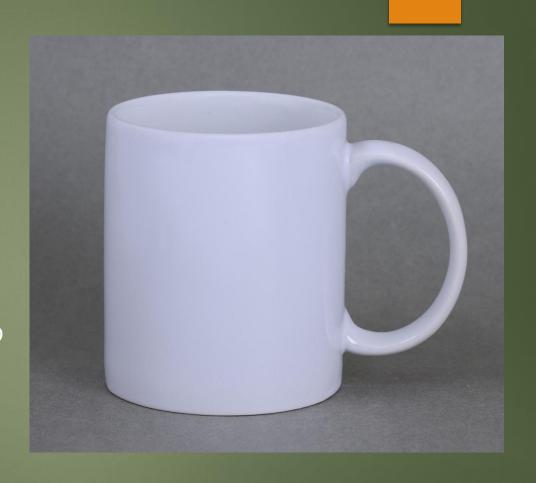

# 11 OZ MUGS

# > SUBLIMATION COATED HEART HANDLE MUG

- > CAPACITY: 360 ML (APPROX)
- > **WEIGHT** :- 330 g (APPROX)
- > **HEIGHT** :- 96 mm (APPROX)
- > DIAMETER :- 82 mm (APPROX)