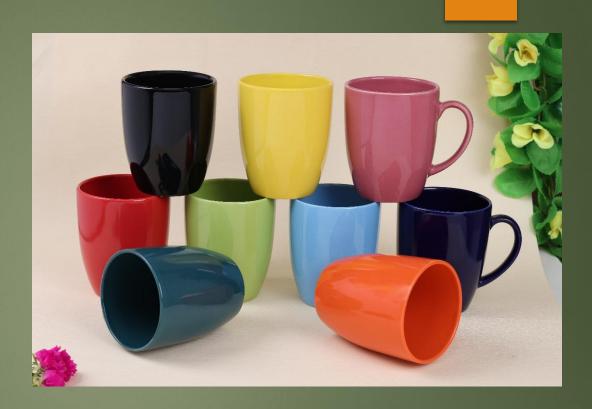

# 11 OZ COLOR MUGS

#### > FULL COLOR MUG

- > CAPACITY: 360 ML (APPROX)
- > WEIGHT :- 330 g (APPROX)
- > HEIGHT :- 96 mm (APPROX)
- > **DIAMETER** :- 82 mm (APPROX)
- AVAIBLE COLOR: WHITE,
  YELLOW, S.BLUE, RED, BLACK,
  P.GREEN, ORANGE, C.BLUE,
  PINK
- COATING :- NON SUBLIMATION COATED