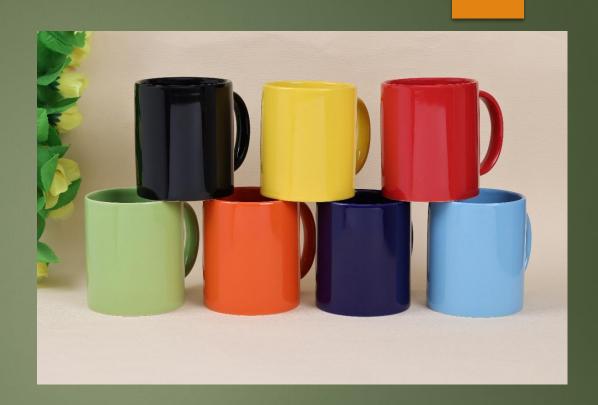

# 11 OZ COLOR MUGS

#### > FULL COLOR MUG

- > CAPACITY: 360 ML (APPROX)
- > WEIGHT :- 330 g (APPROX)
- > HEIGHT :- 96 mm (APPROX)
- > **DIAMETER** :- 82 mm (APPROX)
- AVAIBLE COLOR: WHITE,
  YELLOW, S.BLUE, RED, BLACK,
  P.GREEN, ORANGE, C.BLUE,
  PINK
- COATING :- NON SUBLIMATION COATED