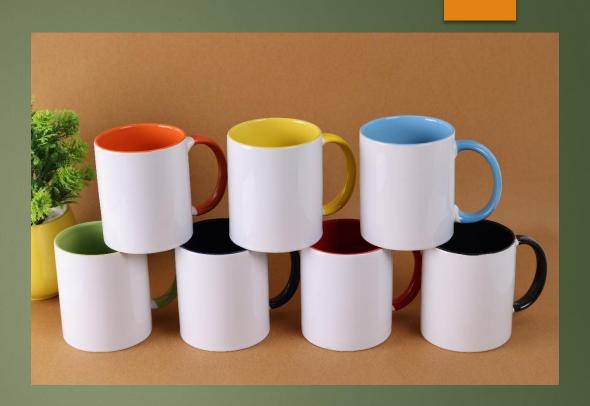

## 11 OZ 3 TONE MUGS

#### > SUBLIMATION COATED MUG

- > CAPACITY :- 360 ML (APPROX)
- ▶ WEIGHT :- 330 g (APPROX)
- HEIGHT :- 96 mm (APPROX)
- > **DIAMETER** :- 82 mm (APPROX)
- AVAIBLE COLOR :- WHITE,
  YELLOW, S.BLUE, RED, BLACK,
  P.GREEN, ORANGE, C.BLUE,
  PINK