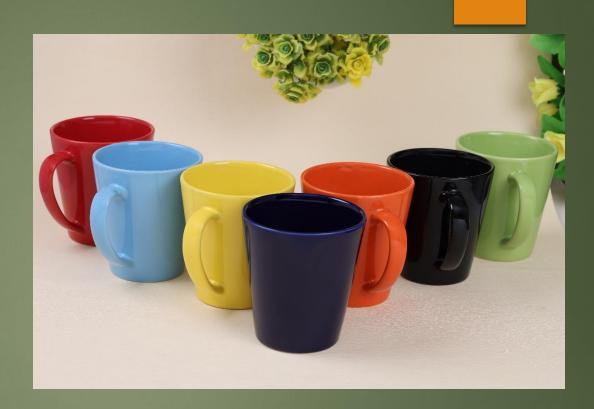

## 11 OZ 3 TONE MUGS

#### > SUBLIMATION COATED MUG

- > CAPACITY :- 360 ML (APPROX)
- ▶ WEIGHT :- 330 g (APPROX)
- HEIGHT :- 96 mm (APPROX)
- > **DIAMETER** :- 82 mm (APPROX)
- AVAIBLE COLOR :- WHITE,
  YELLOW, S.BLUE, RED, BLACK,
  P.GREEN, ORANGE, C.BLUE,
  PINK