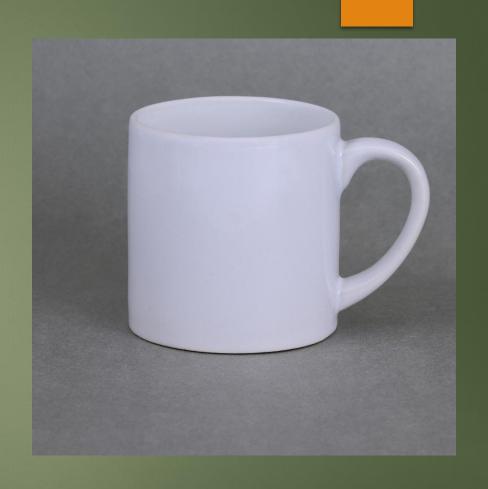

# 110Z WHITE MUG

#### > SUBLIMATION COATED MUG

> CAPACITY :- 360 ML (APPRX)

▶ WEIGHT :- 330 g (APPROX)

> **HEIGHT** :- 96 mm (APPROX)

> **DIAMETER** :- 82 mm (APPROX)