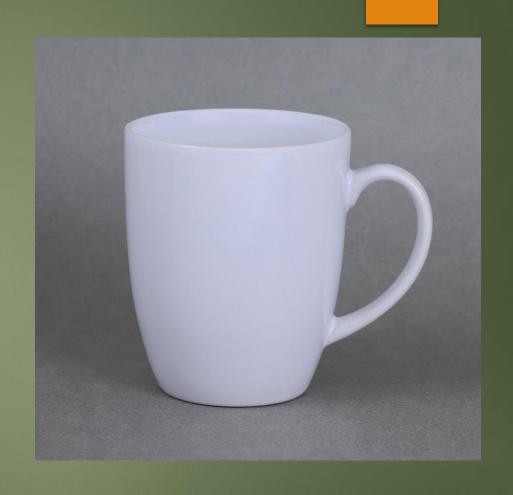

# CORAL SHAPE MUG

#### > SUBLIMATION COATED MUG

- > CAPACITY: 400ML (APPROX)
- WEIGHT :- 340 g (APPROX)
- > **HEIGHT** :- 103 mm (APPROX)
- DIAMETER :- 83 mm (APPROX)