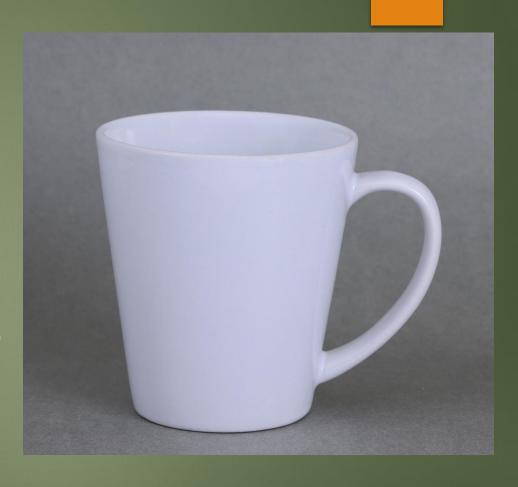

# **CONICAL SHAPE MUG**

#### > SUBLIMATION COATED MUG

- > CAPACITY :- 400 ML (APPROX)
- ➤ **WEIGHT** :- 340 g (APPROX)
- HEIGHT: 103 mm (APPROX)
- DIAMETER :- 91 mm (APPROX)