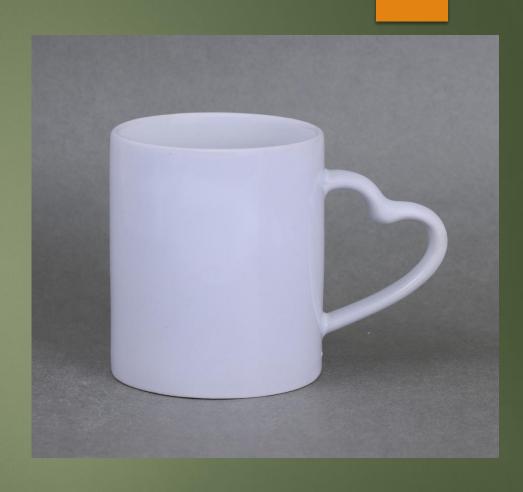

# 11 OZ MUGS

# > SUBLIMATION COATED HEART HANDLE MUG

- > CAPACITY: 360 ML (APPROX)
- > **WEIGHT** :- 330 g (APPROX)
- > **HEIGHT** :- 96 mm (APPROX)
- > DIAMETER :- 82 mm (APPROX)