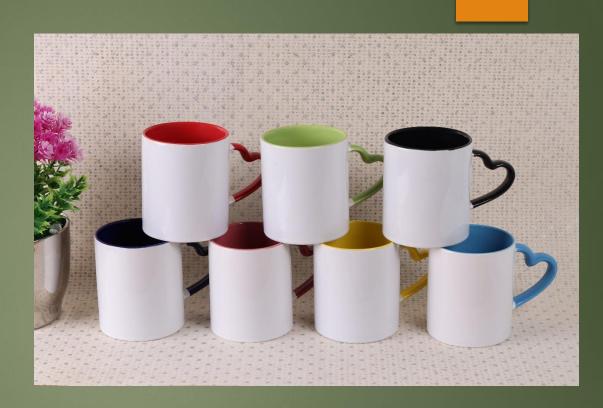

#### 11 OZ 3 TONE HEART HANDLE MUGS

# > SUBLIMATION COATED HEART HANDLE 3 TONE MUG

- > CAPACITY :- 360 ML (APPROX)
- > WEIGHT :- 330 g (APPROX)
- HEIGHT :- 96 mm (APPROX)
- > **DIAMETER** :- 82 mm (APPROX)
- AVAIBLE COLOR: WHITE,
  YELLOW, S.BLUE, RED, BLACK,
  P.GREEN, ORANGE, C.BLUE,
  PINK