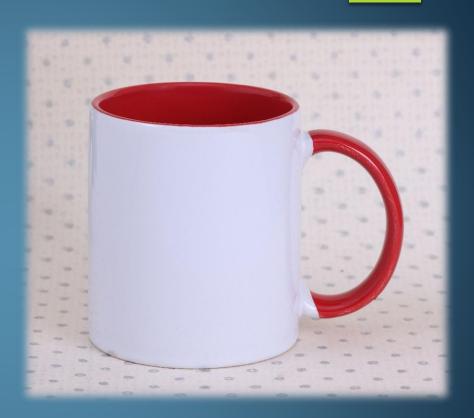

## 11oz 3TONE MUGS

#### SUBLIMATION COATED MUG

- > CAPACITY: 360 ML (APPROX)
- ➤ **WEIGHT** :- 330 g (APPROX)
- HEIGHT :- 96 mm (APPROX)
- DIAMETER :- 82 mm (APPROX)
- AVAILABLE COLOR: YELLOW, S.BLUE, RED, BLACK, P.GREEN, ORANGE, C.BLUE, M.PINK, M.GREEN, B.PINK, BROWN