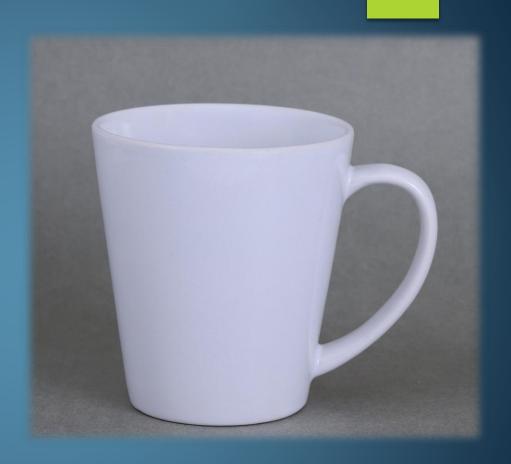

### CONICAL MUGS

### > SUBLIMATION COATED MUG

> CAPACITY: - 400 ML (APPROX)

> WEIGHT :- 340 g (APPROX)

HEIGHT :- 103 mm (APPROX)

DIAMETER :- 91 mm (APPROX)