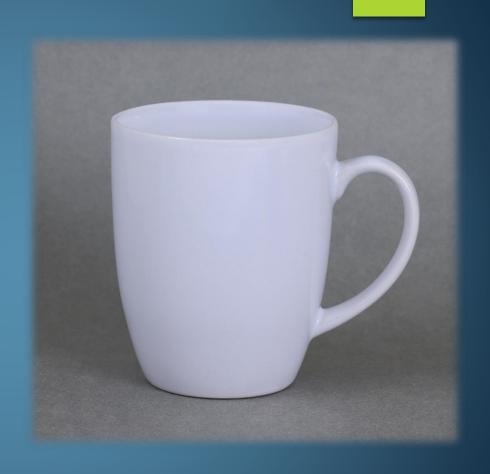

## 11oz MUGS

#### SUBLIMATION COATED MUG

> CAPACITY: - 360 ML (APPROX)

▶ WEIGHT :- 330 g (APPROX)

► **HEIGHT** :- 96 mm (APPROX)

DIAMETER :- 82 mm (APPROX)