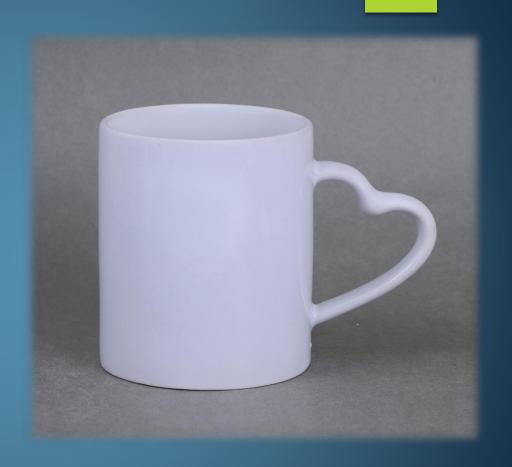

## 11oz HEART HANDLE MUG

### > SUBLIMATION COATED MUG

> CAPACITY :- 360 ML (APPROX)

➤ WEIGHT :- 330 g (APPROX)

► **HEIGHT** :- 96 mm (APPROX)

▶ DIAMETER :- 82 mm (APPROX)