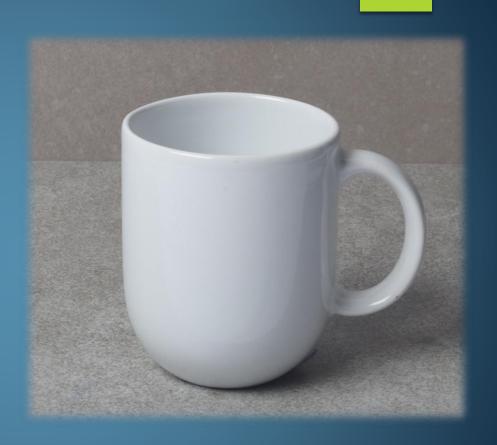

## 11oz MUGS

#### SUBLIMATION COATED MUG

> CAPACITY: - 360 ML (APPROX)

▶ WEIGHT :- 330 g (APPROX)

► **HEIGHT** :- 96 mm (APPROX)

DIAMETER :- 82 mm (APPROX)