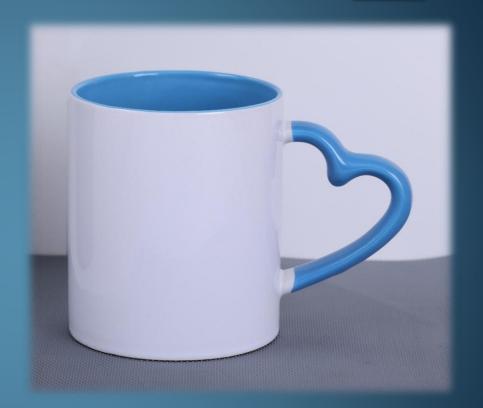

### 11oz 3TONE HEART HANDLE MUGS

#### SUBLIMATION COATED MUG

- > CAPACITY: 360 ML (APPROX)
- ➤ **WEIGHT** :- 330 g (APPROX)
- > HEIGHT :- 96 mm (APPROX)
- DIAMETER :- 82 mm (APPROX)
- AVAILABLE COLOR: YELLOW, S.BLUE, RED, BLACK, P.GREEN, ORANGE, C.BLUE, M.PINK, M.GREEN, B.PINK, BROWN