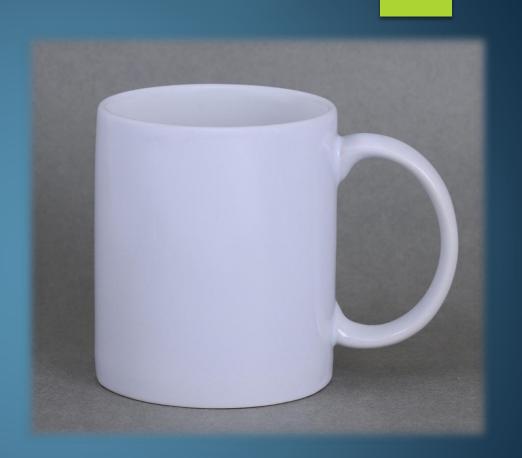

## 11oz MUGS

#### SUBLIMATION COATED MUG

> CAPACITY: - 360 ML (APPROX)

▶ WEIGHT :- 330 g (APPROX)

► **HEIGHT** :- 96 mm (APPROX)

DIAMETER :- 82 mm (APPROX)