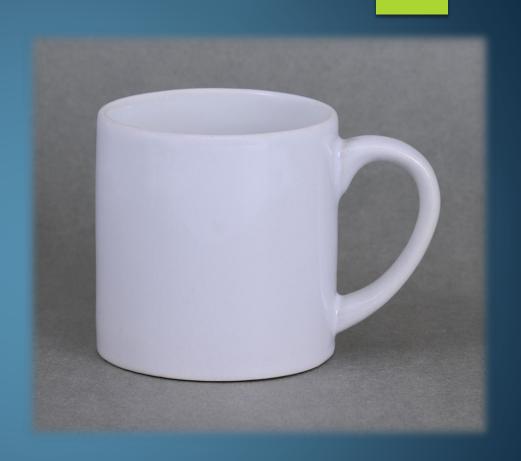

# 6oz MUGS

#### SUBLIMATION COATED MUG

> CAPACITY: - 210 ML (APPROX)

▶ WEIGHT :- 220 g (APPROX)

► **HEIGHT** :- 73 mm (APPROX)

DIAMETER :- 72 mm (APPROX)