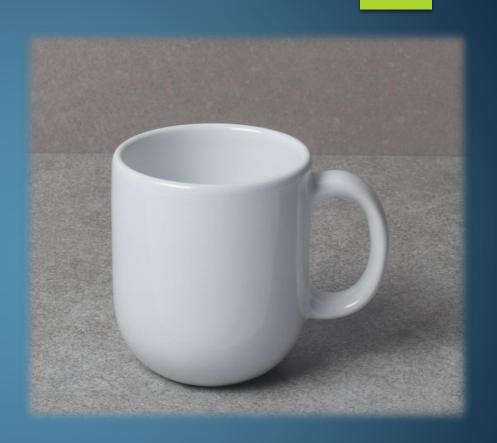

## 11oz HEART HANDLE MUG

### > SUBLIMATION COATED MUG

> CAPACITY :- 360 ML (APPROX)

➤ WEIGHT :- 330 g (APPROX)

► **HEIGHT** :- 96 mm (APPROX)

▶ DIAMETER :- 82 mm (APPROX)