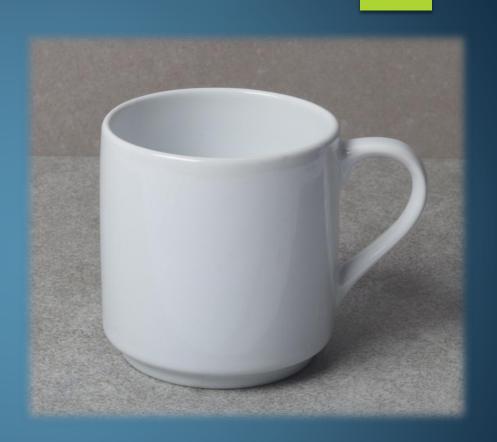

# 6oz MUGS

#### SUBLIMATION COATED MUG

> CAPACITY: - 210 ML (APPROX)

▶ WEIGHT :- 220 g (APPROX)

► **HEIGHT** :- 73 mm (APPROX)

DIAMETER :- 72 mm (APPROX)