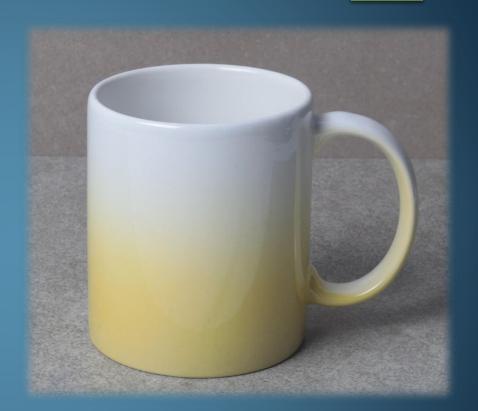

### 11oz 2TONE SHADED MUGS

#### SUBLIMATION COATED MUG

- > CAPACITY: 360 ML (APPROX)
- ➤ **WEIGHT**:- 330 g (APPROX)
- HEIGHT: 96 mm (APPROX)
- > **DIAMETER** :- 82 mm (APPROX)
- AVAIBLE COLOR :- YELLOW, PINK, BLUE, GREEN